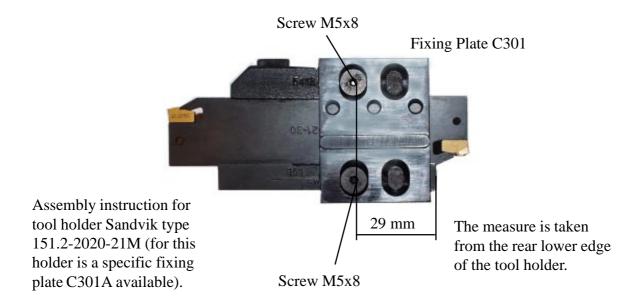

## Mounting example of fixing plate C301.

The fixing plate C301 is allround and meant to be used on different kinds of tool holders for blade  $\sim 26/21,4$ .

Oval grooves in the fixing plate makes it possible to fit different holders. Two holes are drilled and threaded for screw M5x8 in upper and lower section according to the picture below.

For left hand tool the measure is taken from the opposite side.

The above is a general recommendation of mounting the fixing plate on a Sandvik tool holder in order to reach the whole gripping capacity of the frame. But, depending on which types/brands of tool holders are used and if a certain overhang of the blade must be used, the user should check the position of the fixing plate/frame before drilling the holes.

For this tool holder, please also look at the fixing plate C301A.